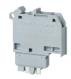

## 5x20 mm fuse plug

This is the component plugs which are used for the fuse application with Component carrier terminal block.

| PRODUCT SPECIFICATION |                 |  |
|-----------------------|-----------------|--|
| Height                | 35 mm           |  |
| Length                | 28 mm           |  |
| Rated Current         | 10 A            |  |
| Suitable For          | CCC4U and CXCC4 |  |
| Width (Thickness)     | 6 mm            |  |

| ORDERING INFORMATION |                                                  |           |
|----------------------|--------------------------------------------------|-----------|
| CAT. NO.             | DESCRIPTION                                      | STD. PACK |
| CPF                  | Component fuse plug for component terminal block | 50        |
|                      | NOTES                                            |           |

Used with Component Carrier Terminal Blocks CCC4U & CXCC4