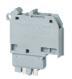

5x20 mm fuse plug with LED indication

This is the component plugs which are used for the fuse application with Component carrier terminal block.

| PRODUCT SPECIFICATION |  |  |
|-----------------------|--|--|
| 35 mm                 |  |  |
| 28 mm                 |  |  |
| 10 A                  |  |  |
| CCC4U and CXCC4       |  |  |
| 6 mm                  |  |  |
|                       |  |  |