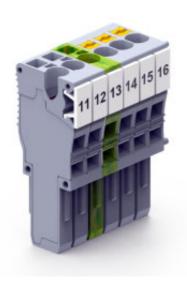

| ORDERING INFORMATION |                                                         |           |
|----------------------|---------------------------------------------------------|-----------|
| CAT. NO.             | DESCRIPTION                                             | STD. PACK |
| CP2.5P               | CP2.5P - 2.5 mm² 1 Pole Push In Connection Plug         | 50        |
| CP2.5PL              | CP2.5PL - 2.5 mm² 1 Pole Push In Connection<br>End Plug | 50        |
| CP2.5P/6             | CP2.5P/6 - 2.5 mm² 6 Pole Push In Connection Plug       | 50        |